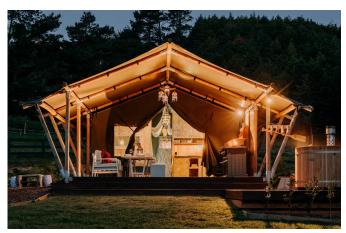

## PHOENIX VALLEY

#### Pyes Pa

Phoenix Valley is a pocket of pure tranquility located just 15-minutes inland from downtown Tauranga. Set amongst a fir tree forest, this luxury camping site is the ideal place to sit back, relax and take in the scenery!

The campsite consists of a beautifully decorated luxury tent, cleverly designed camp kitchen and a large deck with viewing platform. A luxurious outdoor shower and bath set into the trees, complete what is a truly unique outdoor experience.