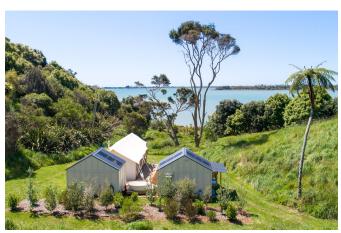

## ATAAHUA RURU GLAMPING

#### **Ōhiwa Harbour**

Ataahua Ruru is located just 10 minutes from Ōhope Beach and 20 minutes from Whakatāne on the shores of the beautiful Ōhiwa Harbour. The 14 acres of land is largely planted with native bush and is home to an abundance of native birds. We are mindful of the waterways and the health of our environment and the people and animals who share this with us. As a result our organic paradise is teeming with life.

Ataahua Ruru is secretly located in a hidden valley offering guests complete privacy with modern luxuries including a queen sized bed, rustic kitchen with full sized fridge and microwave run by solar, a pleasant to use compost toilet and hot water basin, and the much loved outdoor bath with sea views.