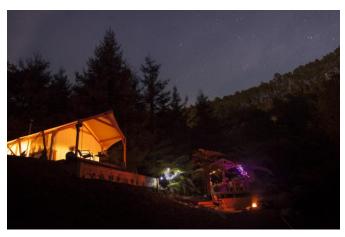

#### **River Oaks**

Experience the ultimate glamping retreat at River Oaks Retreat's Moroccan Tent, located just a scenic 30-minute drive from Tauranga in the stunning Bay of Plenty and 2 hours and 20 minutes from Auckland. Nestled amidst the lush native bush and picturesque farmland, this luxurious tent provides everything you need to unwind and recharge. Step inside the artistically designed Moroccan-themed interior and be transported to a magical world of pure relaxation. Accommodating up to five guests, the tent is perfect for families or two couples. Enjoy a comfortable night's sleep on two cozy queen-sized beds, one with a single top bunk. A well-equipped kitchen area within the tent and an outdoor BBQ make meal preparation a breeze. When the evening chill sets in, turn on the heating, choose from a variety of board games, and settle in for a cozy night in. Or, sink into the outdoor hot tub and bask in the beauty of the night sky as the sun fades away. Listen to the soothing sound of the river and the calls of the native moreporks at night. Wake up to the delightful chirping of birds and take a break from the stresses of everyday life.