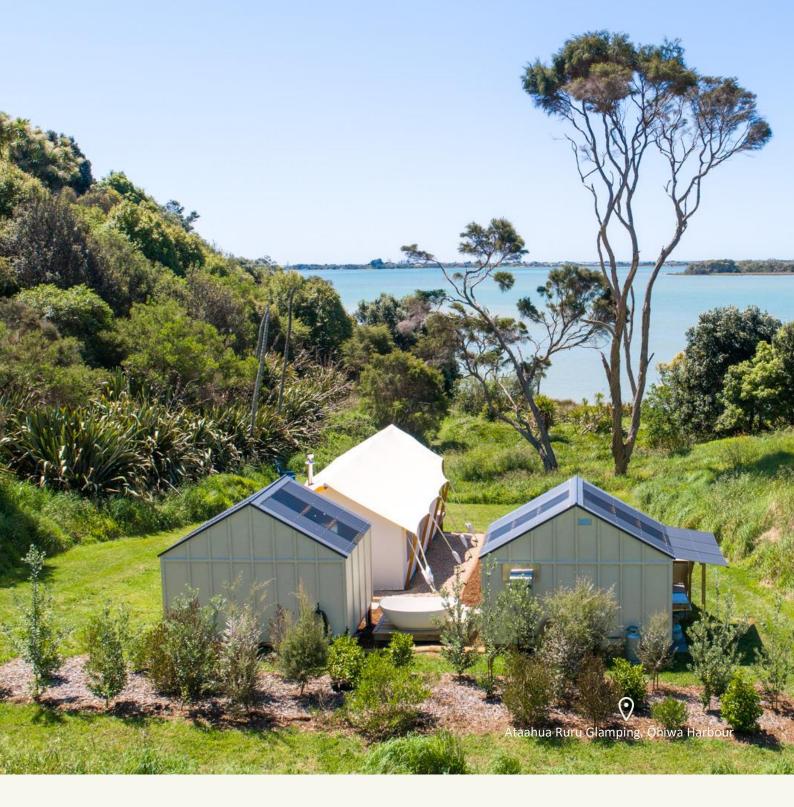

## ATAAHUA RURU GLAMPING

#### **Ōhiwa Harbour**

Ataahua Ruru is located just 10 minutes from Ōhope Beach and 20 minutes from Whakatāne on the shores of the beautiful Ōhiwa Harbour. The 14 acres of land is largely planted with native bush and is home to an abundance of native birds. We are mindful of the waterways and the health of our environment and the people and animals who share this with us. As a result our organic paradise is teeming with life.

Ataahua Ruru is secretly located in a hidden valley offering guests complete privacy with modern luxuries including a queen sized bed, rustic kitchen with full sized fridge and microwave run by solar, a pleasant to use compost toilet and hot water basin, and the much loved outdoor bath with sea views.